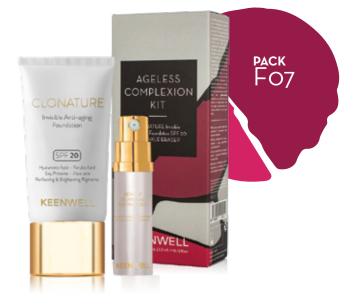

Invisible Anti-aging

(SPF 20)

Product - Clonature: Pack F07. No.5

ronic Acid - Ferulie Acid

### AGELESS COMPLEXION KIT

CLONATURE Invisible Anti-aging Foundation SPF Multifunctional foundation that combines a powerful anti-aging action with perfecting feautures. With SPF20 protection factor and anti-aging actives hyaluronic and ferulic acids, Aloe Vera and soy proteins - that prevent and combat signs of age and, providing extra elasticity, comfort and hydration to skin; with perfecting and illuminating pigments a for perfect coverage, without settling into wrinkles. Its ultra-comfortable texture, with a "second skin" effect, clones skin natural color for a luminous, radiant and natural finish, imperceptible and unalterable for 24 hours. How to use: shake well. Apply a small amount of product on the face and blend with a brush, makeup sponge, or your fingers from the center outwards. Especially recommended for mature skin.