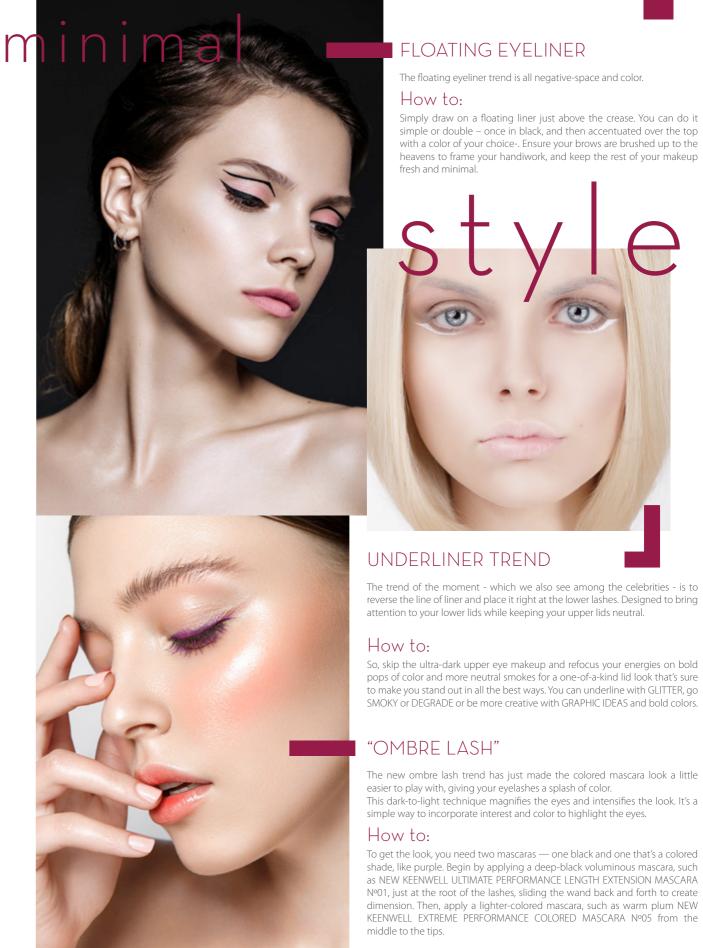

#### EDGY "THUMBPRINT" EYELINER

As the name suggests thumbprint eyeliner looks like the thumbprint of your thumb dipped in black pigment and pressed on the corner of your eye. It doesn't have a sharp, conical edge or doesn't even look that elaborate and overdone. There is no need to perfect it like the wing eyeliner, it is fresh, innovative and effortless and looks is pretty cool, casual and playful. It is all over the social media and beauty gurus are loving it. Take a look at how it looks.

#### How to:

To get the look, simply grab a dense, rounded eye brush and pick up a deep pigment (you can use any smoky color). Wet your brush for precision, then start slow, adding pigmented eye shadow, until you have a dead ringer for this look — or create your own take. Using your finger or a brush, drag the color up and outward past the corner of your eye, smudge it until it's imperfectly gorgeous, and don't be afraid to flatten it slightly with your pinky to create an enviable thumbprint.

Simply draw on a floating liner just above the crease. You can do it simple or double – once in black, and then accentuated over the top with a color of your choice-. Ensure your brows are brushed up to the heavens to frame your handiwork, and keep the rest of your makeup

The trend of the moment - which we also see among the celebrities - is to reverse the line of liner and place it right at the lower lashes. Designed to bring

pops of color and more neutral smokes for a one-of-a-kind lid look that's sure to make you stand out in all the best ways. You can underline with GLITTER, go SMOKY or DEGRADE or be more creative with GRAPHIC IDEAS and bold colors.

shade, like purple. Begin by applying a deep-black voluminous mascara, such as NEW KEENWELL ULTIMATE PERFORMANCE LENGTH EXTENSION MASCARA Nº01, just at the root of the lashes, sliding the wand back and forth to create dimension. Then, apply a lighter-colored mascara, such as warm plum NEW KEENWELL EXTREME PERFORMANCE COLORED MASCARA Nº05 from the