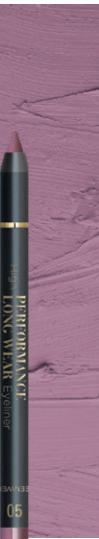

How to use: Apply as close to the lash line as possible to accentuate the shape of the eye or intensify the look.

NºO5: a warm plum with a frost finish that is permanent.

Product - High Performance Long Wear Eyeliner : Pack F06.

### EYELINER HIGH PERFORMANCE LONG WEAR

LIPS come alive with an exuberant purple sheer color packed with tiny glitters (LIPSTICK N°32), a stunning brownish burgundy red with a matte finish (LIPSTICK №33), a mauve pink shimmer (TATTOO №32) and a warmer coral red (TATTOO N°33) that offer unprecedented beauty to define a woman's whole look. To perfectly define lip contour – new long duration High PERFORMANCE LONG WEAR Lipliner №01 – a neutral mauve with a satin finish and №02 – a dark red cherry with a matte finish.