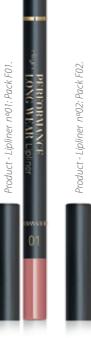

### EYELINER HIGH PERFORMANCE LONG WEAR

LIPS come alive with an exuberant purple sheer color packed with tiny glitters (LIPSTICK N°32), a stunning brownish burgundy red with a matte finish (LIPSTICK №33), a mauve pink shimmer (TATTOO №32) and a warmer coral red (TATTOO N°33) that offer unprecedented beauty to define a woman's whole look. To perfectly define lip contour – new long duration High PERFORMANCE LONG WEAR Lipliner №01 – a neutral mauve with a satin finish and №02 – a dark red cherry with a matte finish.

# LIPLINER High PERFORMANCE LONG WEAR **NEW** FORMULATION & COLORS

High PERFORMANCE LONG WEAR Lipliner. In 1 soft Nº01: neutral mauve with a pass, it accentuates and sublimates lips contour with a perfect and intense trace, an ultra pigmented color and an exceptional fixation, without transfer.

How to use: trace along the natural lip line.

satin finish.

NºO2: a stunning brownish burgundy red.

Lipstick, in a wide palette of modern and

finishes: creamy, matt, metallic, pearl, vinyl,