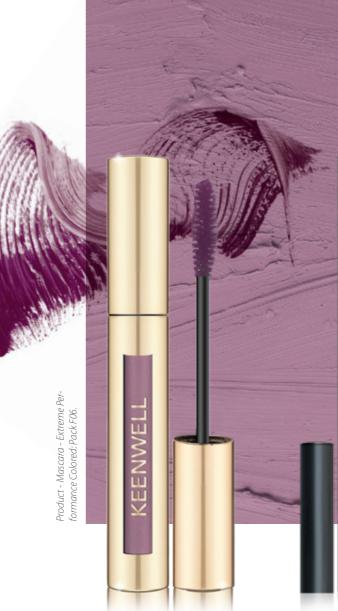

### FORMULA IULTIMATE & BRUSH PERFORMANCE LENGTH EXTENSION MASCARA

Its long-lasting ultra-strong formula, enriched with jojoba, argan and castor oil, ginkgo biloba extract and sodium hyaluronate, nourishes, revitalizes, fortifies and protects the eyelashes. The technological pigments ensure a vibrant color, and the polyamide fibers, enormously flexible, adhere perfectly from the root to the tip for a more seductive and intense look. The design of the brush allows a precise application, capturing, separating and defining perfectly each lash, both upper and lower ones. Instantly, intense care, immediate definition, maximum thickness and extreme length.

How to use: apply in zig-zag, sliding from the lash line towards the outer end, reapply until desired length and volume is obtained.

4 | Intuition

Extreme performance colored mascara with silk proteins, panthenol (Provitamin B5) and keratin, which care and condition the eyelashes. Its modern formula with technological pigments and polyamide fibers covers each eyelash, from root to tip, with bold long lasting colors. The brush is designed to maximize the volume of the eyelashes, without smudging or clumping