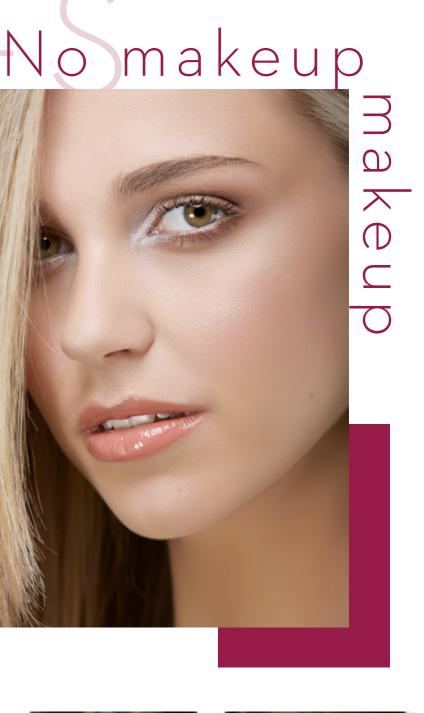

### NUDE LIPS

Fashion shows offer several options: either you get a nude lipstick, slightly darker than its naturally pinkish skin tone, as our KEENWELL TATTOO N°32, or we just create an effect gloss with a transparent gloss, just to sublimate natural lips color. Anyway, this year, less is more.