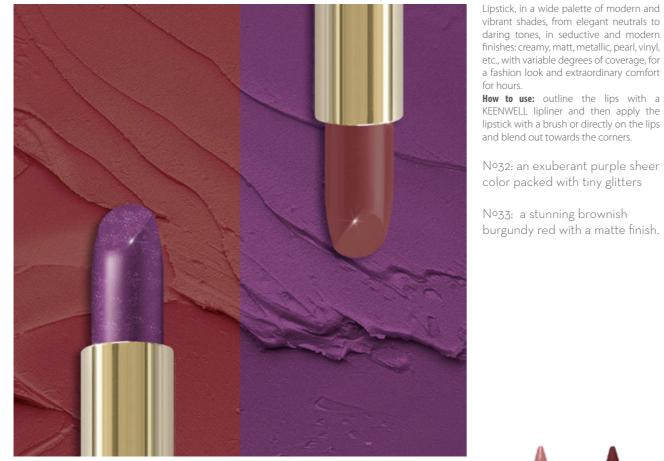

### EYELINER HIGH PERFORMANCE LONG WEAR

LIPS come alive with an exuberant purple sheer color packed with tiny glitters (LIPSTICK N°32), a stunning brownish burgundy red with a matte finish (LIPSTICK №33), a mauve pink shimmer (TATTOO №32) and a warmer coral red (TATTOO N°33) that offer unprecedented beauty to define a woman's whole look. To perfectly define lip contour – new long duration High PERFORMANCE LONG WEAR Lipliner №01 – a neutral mauve with a satin finish and №02 – a dark red cherry with a matte finish.

#### SUPER-DARK LIPS

This year, the make-up artists of the prêt-à-porter maisons set the style: super-dark lips. Dark shades: wine-red, burgundy, cherry or black vinyl are back in trend. (Lipstick N°32 and N°33).