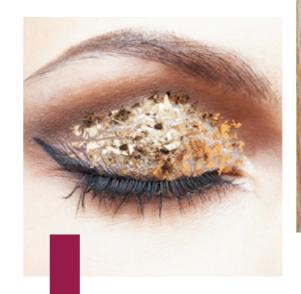

### GOLD GLITTER

Golden powder effect by applying "gold leaf" loose glitters on the entire eyelid mobile to give our look "bling bling" to sublimate it and illuminate with thousand lights our beauty! To create this look, you can use an eye primer under your eye and using a brush you can dab on some loose glitter or alternatively you can use glitter eyeliner.