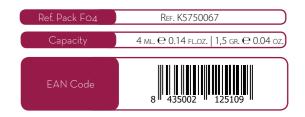

Invisible Anti-aging

(SPF 20)

Product - Clonature: Pack F07. No.5

ronic Acid - Ferulie Acid