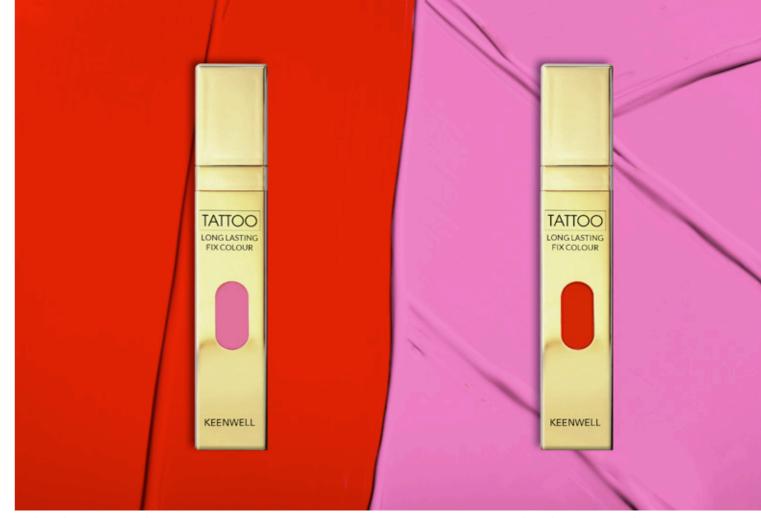

### EYELINER HIGH PERFORMANCE LONG WEAR

LIPS come alive with an exuberant purple sheer color packed with tiny glitters (LIPSTICK N°32), a stunning brownish burgundy red with a matte finish (LIPSTICK №33), a mauve pink shimmer (TATTOO №32) and a warmer coral red (TATTOO N°33) that offer unprecedented beauty to define a woman's whole look. To perfectly define lip contour – new long duration High PERFORMANCE LONG WEAR Lipliner №01 – a neutral mauve with a satin finish and №02 – a dark red cherry with a matte finish.

# LIPGLOSS TATTOO

Product - Gloss Tattoo nº32: Pack F03.

Nº32: a mauve pink shimmer. Nº33: a warmer coral red.

High impact liquefied pigment long lasting lipgloss, with multiple effects and finishes: matte, satin, metallic ... Its extremely creamy flexible and light moisturizing texture provides a spectacular color, beautiful glide, single stroke coverage and a pleasant feeling of comfort on the lips. Its convenient applicator enables a perfect application.