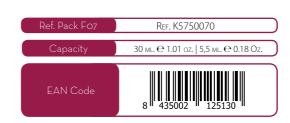

#### ULTIMATE PERFORMANCE LENGHT EXTENSION Mascara + LIPGLOSS

ULTIMATE PERFORMANCE LENGTH EXTENSION Mascara. Its long-lasting ultra-strong formula, enriched with jojoba, argan and castor oil, ginkgo biloba extract and sodium hyaluronate, nourishes, revitalizes, fortifies and protects the eyelashes. The technological pigments ensure a vibrant color, and the polyamide fibers, enormously flexible, adhere perfectly from the root to the tip for a more seductive and intense look. The design of the brush allows a precise application, capturing, separating and defining perfectly each lash, both upper and

Ref. Pack 5

Ref. K5750068

10 мг. е 0.34 ог. 4 мг. е 0.13 Ог.

lower ones. Instantly, intense care, immediate definition, maximum thickness and extreme length. How to use: apply in zig-zag, sliding from the lash line towards the outer end, reapply until desired length and volume is obtained.