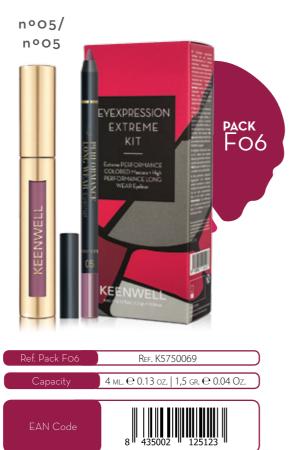

### EYEXPRESSION EXTREME KIT

#### EXTREME PERFORMANCE COLORED Mascara + High PERFORMANCE LONG WEAR

#### EXTREME PERFORMANCE COLORED Mascara High PERFORMANCE LONG WEAR In 1 soft

silk proteins, panthenol (Provitamin B5) and with a perfect and intense layout, an ultrakeratin, which care and condition the eyelashes. pigmented color and an exceptional no-Its modern formula with technological transfer fixation. How to use: Apply as close pigments and polyamide fibers covers each to the lash line as possible to accentuate the eyelash, from root to tip, with bold long lasting shape of the eye or intensify the look. colors. The brush is designed to maximize the volume of the eyelashes, without smudging or clumping. How to use: Apply from root to outer end by zigzag movements to distribute the product evenly. Repeat the application for an even more spectacular volume.