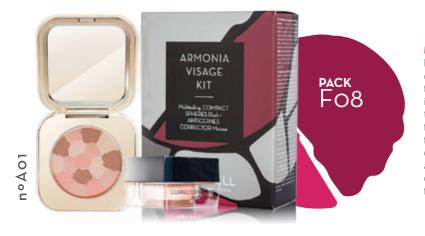

Product - Multitasking Compaxt Spheres blush: Pack F08.

Multitasking

NºA01

Multitasking COMPACT SPHERES BLUSH - How to use: apply with a brush, by light touches, in the Sophisticated harmony of compact spheres blush center of the cheeks, gently diffusing it towards the designed to give your cheeks a touch of color. The nose and the hair growth line. For a "sun kissed skin" combination of different shades fuses perfectly to effect, apply on the bridge of the nose, temples and suit all skin tones and seasons. Its texture, in several upper part of the forehead finishes, is ideal to instantly modulate and perfect the tone and delicately enhance the complexion. Its ultra-light formula melts into the skin and is subtly fixed for a velvety finish.

#### Multitasking COMPACT SPHERES BLUSH + ANTICERNES CORRECTOR MOUSSE

Multitasking COMPACT SPHERES BLUSH Sophisticated harmony of compact spheres blush designed to give your cheeks a touch of color. The combination of different shades fuses perfectly to suit all skin tones and seasons. Its texture, in several finishes, is ideal to instantly modulate and perfect the tone and delicately enhance the complexion. Its ultra-light formula melts into the skin and is subtly fixed for a velvety finish. How to use: apply with a brush, by light touches, in the center of the cheeks, gently diffusing it towards the nose and the hair growth line. For a "sun kissed skin" effect, apply on the bridge of the nose, temples and upper part of the forehead.