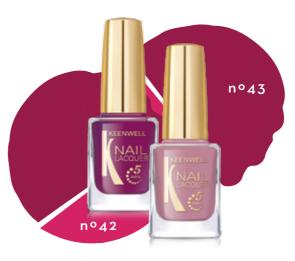

# MAKEUP TRENDS & TECHNIQUES FALL - WINTER / 2018-2019

NAILS sparkle with an alluring bright warm AURORA CRIMSON Nº42 and a chic neutral ROSE TEA Nº43 that deliver high coverage and shine to complete the look.

# NAIL LACQUERI

Nº42 an alluring bright warm AURORA CRIMSON.

Nº 43 a chic neutral ROSE TEA.