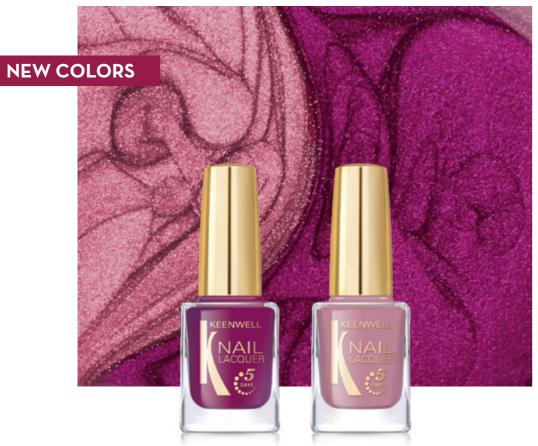

# MAKEUP TRENDS & TECHNIQUES FALL - WINTER / 2018-2019

NAILS sparkle with an alluring bright warm AURORA CRIMSON Nº42 and a chic neutral ROSE TEA Nº43 that deliver high coverage and shine to complete the look.

NAIIS

# NAIL LACQUERI

Nº42 an alluring bright warm AURORA CRIMSON.

Nº 43 a chic neutral ROSE TEA.