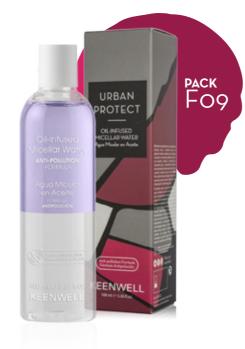

# CLEANSING URBAN PROTECT Oil-infused Micellar Water

of water with the functionality of oil. Its biomimetic one, without leaving oily residues. formula, that respects skin, with nanoparticles a potent protective action against anti-pollution rinse. For all skin types. and anti-radicals, while removes efficiently and with

Oil-infused micellar water combines the freshness unique smoothness all makeup, even long-lasting

containing grape polyphenols and tocopherol, **How to use:** shake well before use. Apply the product to Osmocity<sup>®</sup>, green tea extract and sesame oil exerts a cotton pad and wipe the face, eyes and lips. Do not

> **NEW PRODUCT** ANTI-POLLUTION FORMULA!

# URBAN PROTECT

Oil - infused Micellar Water FORMULA ANTI-POLLUTION

makeup, for a natural effect, or after makeup, for a luminous effect.

Oil - infused Micellar Water FORMULA ANTI-POLLUTION Combines the freshness of water with the functionality of oil. Its biomimetic formula, that respects skin, with nanoparticles containing grape polyphenols and tocopherol, Osmocity®, green tea extract and sesame oil exerts a potent protective action against anti-pollution and anti-radicals, while removes efficiently and with unique smoothness all makeup, even long-lasting one, without leaving oily residues. How to use: shake well before use. Apply the product to a cotton pad and wipe the face, eyes and lips. Do not rinse. For all skin types.