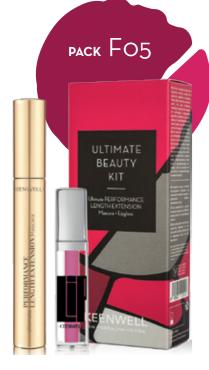

light moisturizing texture provides a spectacular color, beautiful glide, single stroke coverage and a pleasant feeling of comfort on the lips. Its convenient applicator enables a perfect application. How to use: Apply the color starting at the center, moving outward toward the corners. Let dry drown for a few seconds for an impeccable fixation.



### CAPTIVATING COLOR KIT

## Lipgloss TATTOO + INVISIBLE BARRIER



ANTI-FEATHERING LIP LINER. It creates an invisible barrier that delimits the lip contour, keeping lipsticks and glosses from feathering and improving their hold. Result: perfectly defined lips all day round. How to use: before applying the lipstick, outline your lips contour, starting at the sides of the upper lip and moving towards center, and repeating on the lower lip.







#### ULTIMATE PERFORMANCE LENGHT EXTENSION Mascara + LIPGLOSS

ULTIMATE PERFORMANCE LENGTH EXTENSION Mascara. Its long-lasting ultra-strong formula, enriched with jojoba, argan and castor oil, ginkgo biloba extract and sodium hyaluronate, nourishes, revitalizes, fortifies and protects the eyelashes. The technological pigments ensure a vibrant color, and the polyamide fibers, enormously flexible, adhere perfectly from the root to the tip for a more seductive and intense look. The design of the brush allows a precise application, capturing, separating and defining perfectly each lash, both upper and

Ref. Pack 5

Ref. K5750068

10 мг. е 0.34 ог. 4 мг. е 0.13 Ог.

lower ones. Instantly, intense care, immediate definition, maximum thickness and extreme length. How to use: apply in zig-zag, s