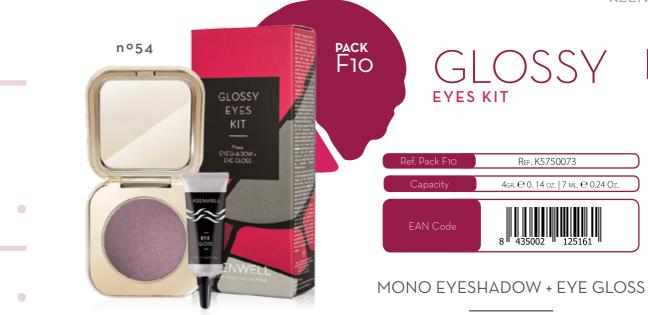

# EYES

EYES are heightened with a deep plum purple with sparkles that accentuate and entice Mono EYESHADOW (N°54) & a warm plum with a frost finish High PERFORMANCE LONG WEAR Eyeliner (N°5) and become the focal point of the makeup with new mascaras ULTIMATE PERFORMANCE LENGTH MASCARA (Nº01) & warm plump EXTREME PERFORMANCE COLORED MASCARA (Nº05).

# MONO EYESHADOW

Highly concentrated long-lasting sophisticated eye shadow. Its delicate oily powder texture perfectly slides on eyelid and combines the subtlety and fixation of the powder with the extensibility, comfort and softness of the oil. Highly pigmented vibrant colors, with multiple finishes and effects, adaptable intensity and optimal coverage for an impeccable, ultra-comfortable makeup all day round. How to use: gently and homogeneously apply the chosen color on the eyelid with the help of an applicator or brush.

Nº54: a deep plum purple with sparkles.

NEW

Product - Eyeshadow: Pack F10.